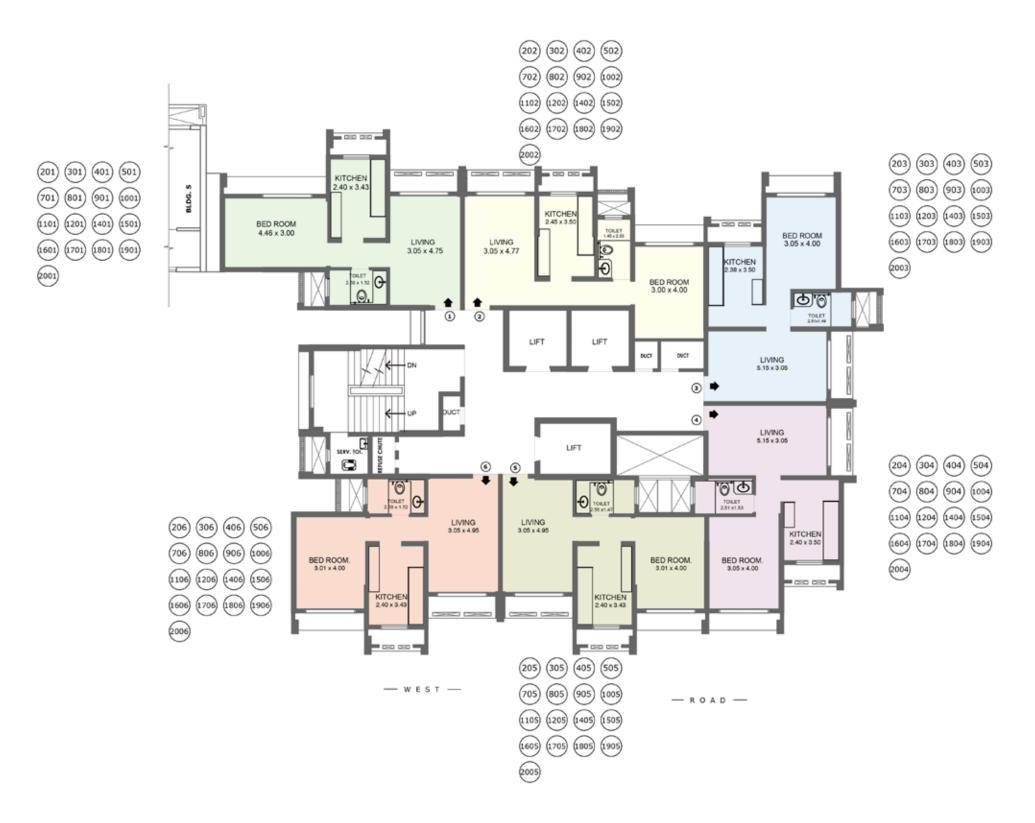

## **TYPICAL FLOOR PLAN**

\_\_\_\_\_ etc \_\_\_\_

 $2^{\text{ND}}$  TO  $5^{\text{TH}}$ ,  $7^{\text{TH}}$  TO  $12^{\text{TH}}$ ,  $14^{\text{TH}}$  TO  $20^{\text{TH}}$ 

RAHEJA RESIDENCY BUILDING - T AT MALAD (EAST), MUMBAI.