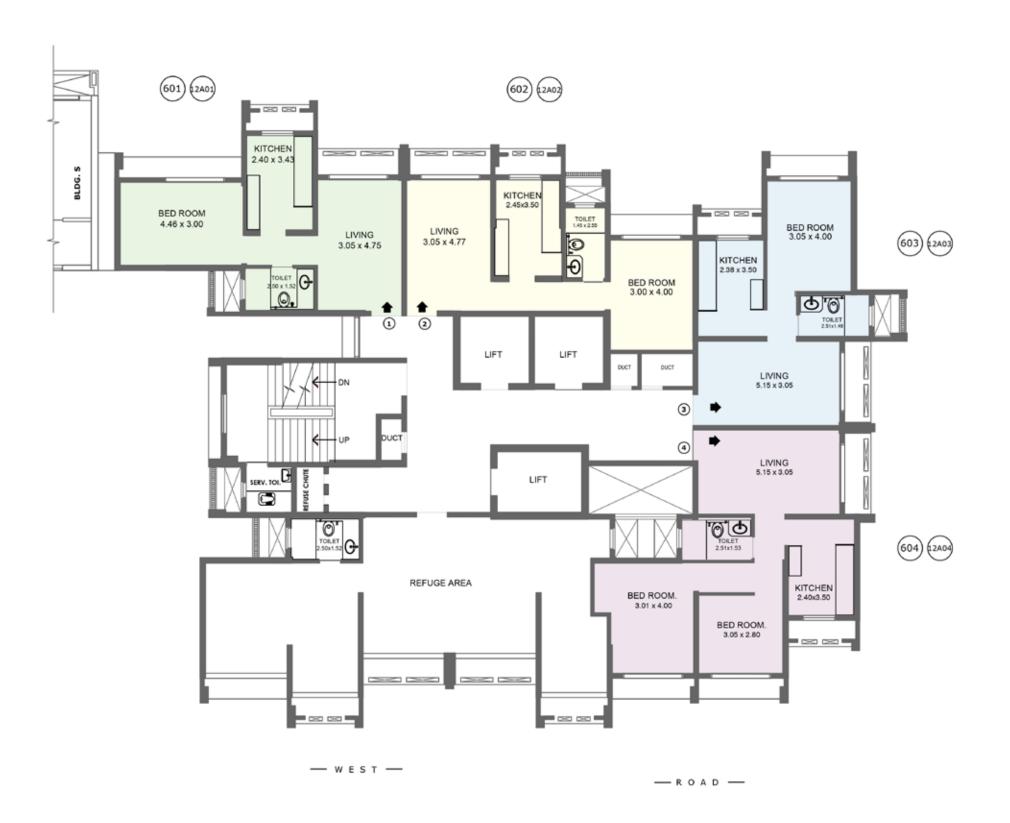

# **REFUGE FLOOR PLAN**

RAHEJA RESIDENCY BUILDING - T AT MALAD (EAST), MUMBAI.

RAHEJA RESIDENCY COMPLEX OFF GENERAL ARUN KUMAR VAIDYA MARG, DINDOSHI, MALAD EAST, MUMBAI – 400 097.