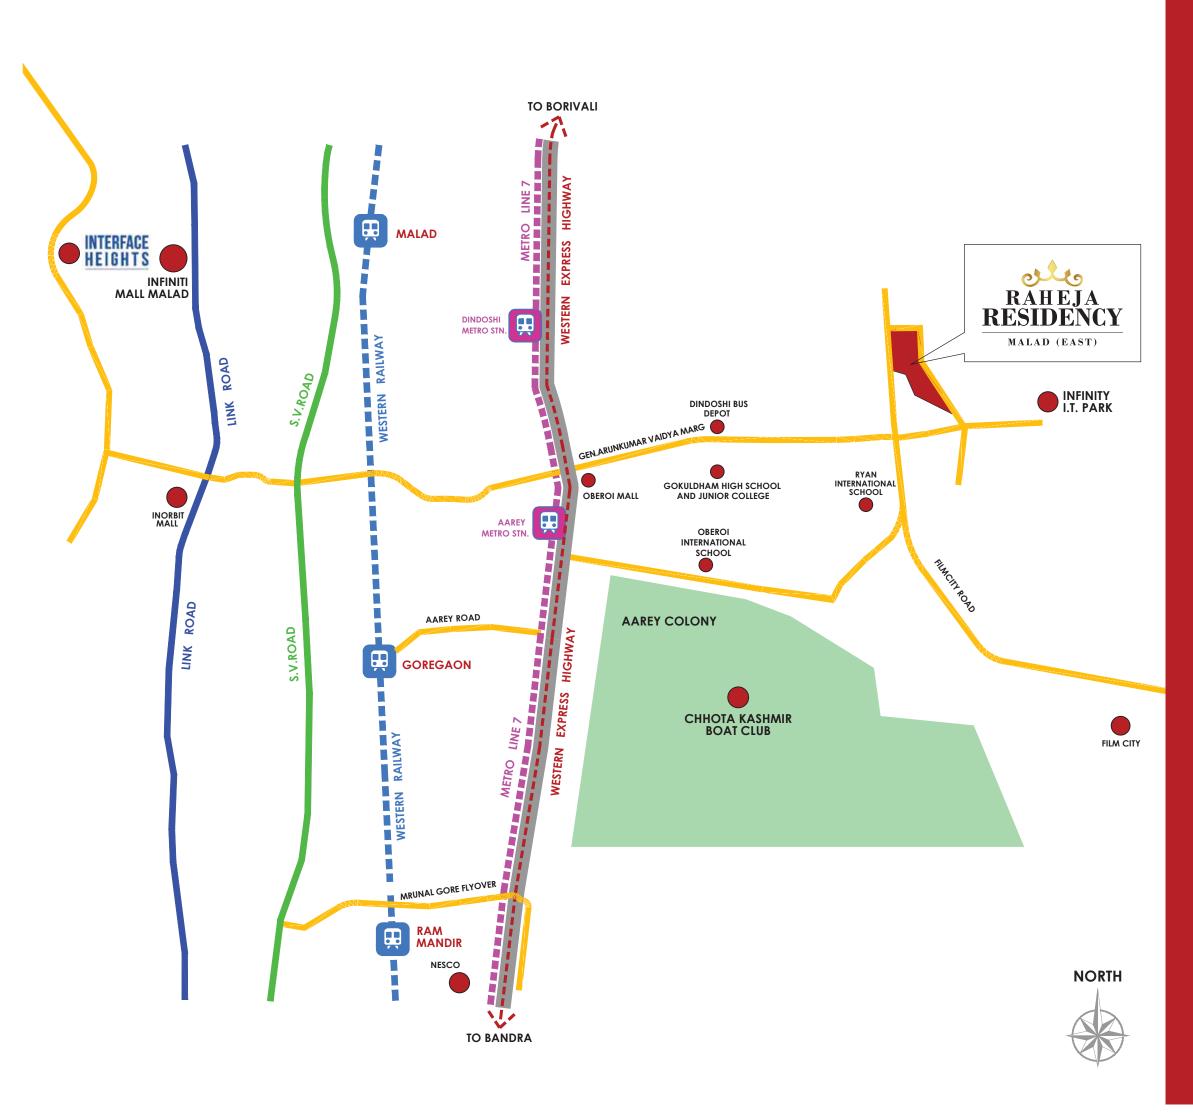

# **CLOSER** TO EVERYTHING. **CONNECTED** TO EVERYWHERE.

Whether you are seeking entertainment or wish to indulge in a shopping expedition, the best retail hubs are right there in your vicinity. From top schools & colleges to reputed healthcare establishments and commercial hubs, everything you need is situated in close proximity to your enviable address.

Furthermore, you can enjoy seamless access to the city by virtue of the property's proximity to the Western Express Highway (WEH). Aarey, the nearest station on the Mumbai Metro Line 7 (Red Line), is only 2.6 kms away from the property, offering great connectivity to the western suburbs.

## **KEY LANDMARKS & DISTANCES**

#### **EDUCATION**

Ryan International (1.2 Kms)

Gokuldham High School & Jr. College (1.5 Kms)

Yashodham High School & Jr. College (1.8 Kms)

Oberoi International School (2.3 Kms)

Vibgyor High School (2.3 Kms)

Atharva College (8 Kms)

#### **RETAIL & COMMERCIAL HUBS**

Infinity IT Park (0.6 Kms)
Gokuldham Market (1.2 Kms)
Oberoi Mall (2 Kms)
Nirlon Knowledge Park (4.8 Kms)
NESCO (5.4 Kms)

## HEALTHCARE

Gokuldham Medical Centre (1.4 Kms)
Sai Kripa Hospital & ICU (4.6 Kms)
Suvidha Hospital (5.7 Kms)
Vivanta Hospital (5.8 Kms)
Kapadia Multispeciality Hospital (7.5 Kms)
Jagruti Hospital (0.7 km)

#### TRAVEL

Proposed Goregaon-Mulund Link Road (GMLR) Flyover - (0.35 Kms) Western Express Highway (2.6 Kms) Aarey Metro Station (2.6 Kms) Dindoshi Metro Station (3 Kms) International Airport (13 Kms)

RAHEJA RESIDENCY BUILDING - T AT MALAD (EAST), MUMBAI.