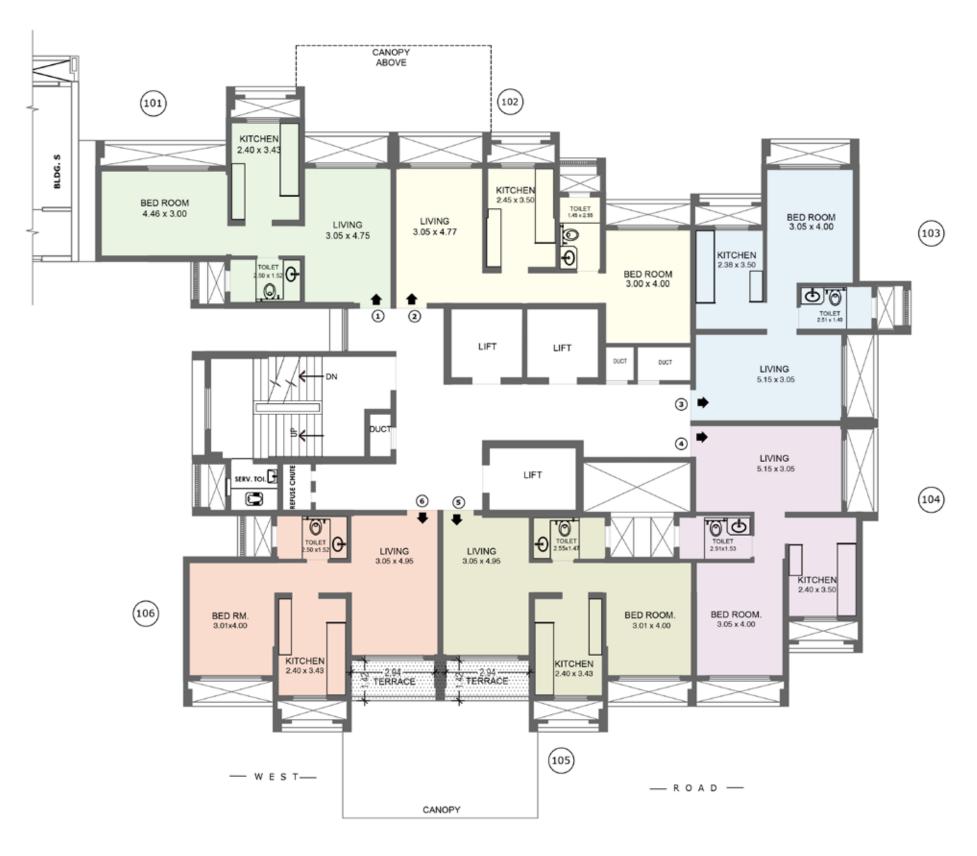

## **TYPICAL FLOOR PLAN**

\_\_\_\_\_ etc \_\_\_\_

 $2^{\text{ND}}$  TO  $5^{\text{TH}}$ ,  $7^{\text{TH}}$  TO  $12^{\text{TH}}$ ,  $14^{\text{TH}}$  TO  $20^{\text{TH}}$ 

RAHEJA RESIDENCY BUILDING - T AT MALAD (EAST), MUMBAI.